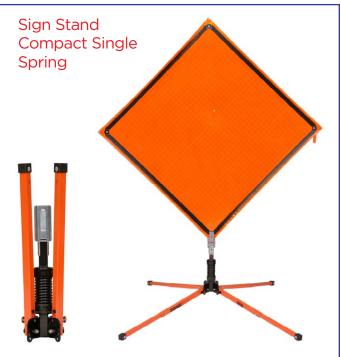

#### **EASY TO HANDLE AND TRANSPORT**

They're compact when folded so you can easily transport several at once.

Choose your preferred stand, from Compact Springless or Compact Single Spring for your roll-up signs.

#### STANDS FOR ROLL-UP SIGNS

Display your temporary road signs quickly and easily with a Roll-up Signs Stand. Our stands are constructed from durable steel components with high-strength aircraft aluminum legs to prevent twisting, turning, distorting, and delamination due to adverse weather or temperature fluctuations.