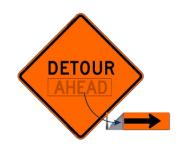

#### ONE SIGN - SO MANY MESSAGES

You can **change your message** quickly and easily with OVERLAYS! **Combine information** on a single sign.

If your jobsite changes location, just change the overlay to keep your warnings current.

With dozens of overlays to choose from, they're highly versatile.

End-to-end velcro ensures a strong attachment to sign faces.