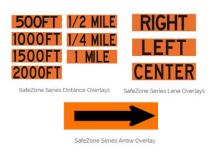

#### ONE SIGN - SO MANY MESSAGES

You can **change your message** quickly and easily with OVERLAYS! **Combine information** on a single sign.

If your jobsite changes location, just change the overlay to keep your warnings current.

With dozens of overlays to choose from, they're highly versatile.

End-to-end velcro ensures a strong attachment to sign faces.