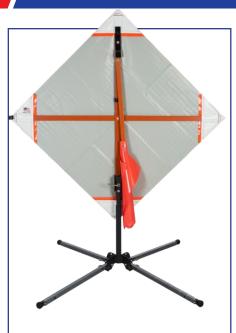

#### STANDS FOR ROLL-UP SIGNS

Display your temporary road signs quickly and easily with a Roll-up Signs Stand. Our stands are constructed from durable steel components with high-strength aircraft aluminum legs to prevent twisting, turning, distorting, and delamination due to adverse weather or temperature fluctuations.

#### 95TSS HAS 'EM IN STOCK!

95TSS stocks a HUGE RANGE of roll-up signs, sign stands and overlays!

- in /95-traffic-safety-supply
- f /95trafficsafetysupply
- 95tss.com
- ✓ info@95tss.com
- BALTIMORE LOCATION 8515 A Kelso Drive Essex, MD 21221 (443) 233-6955