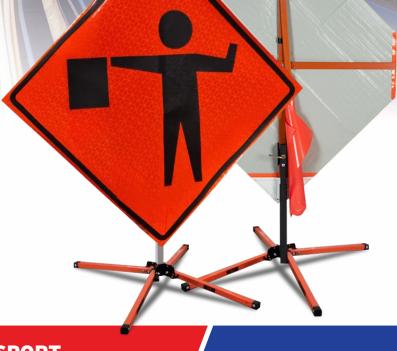

#### STANDS FOR ROLL-UP SIGNS

Display your temporary road signs quickly and easily with a Roll-up Signs Stand. Our stands are constructed from durable steel components with high-strength aircraft aluminum legs to prevent twisting, turning, distorting, and delamination due to adverse weather or temperature fluctuations.