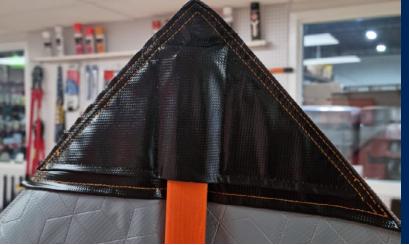

#### **ROLL-UP SIGNS POCKETS**

95TSS offers a sewn pockets configuration to meet your needs: simply insert the crossbrace into the horizontal pockets to deploy.