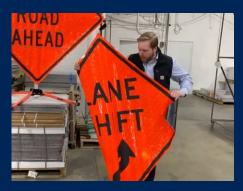

#### ONE SIGN - SO MANY MESSAGES

You can **change your message** quickly and easily with OVERLAYS! **Combine information** on a single sign.

If your jobsite changes location, just change the overlay to keep your warnings current.

With dozens of overlays to choose from, they're highly versatile.

End-to-end velcro ensures a strong attachment to sign faces.