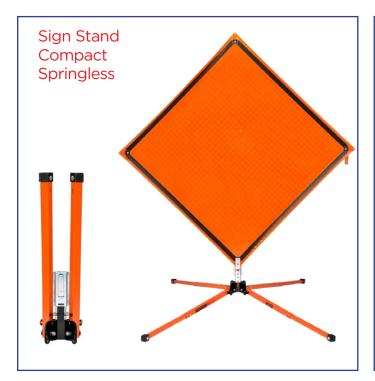

#### **EASY TO HANDLE AND TRANSPORT**

They're compact when folded so you can easily transport several at once.

Choose your preferred stand, from Compact Springless or Compact Single Spring for your roll-up signs.

#### STANDS FOR ROLL-UP SIGNS

Display your temporary road signs quickly and easily with a Roll-up Signs Stand. Our stands are constructed from durable steel components with high-strength aircraft aluminum legs to prevent twisting, turning, distorting, and delamination due to adverse weather or temperature fluctuations.