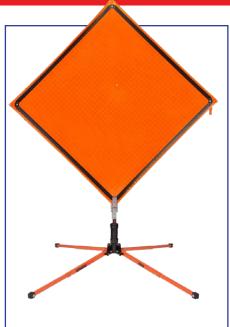

#### STANDS FOR ROLL-UP SIGNS

Display your temporary road signs quickly and easily with a Roll-up Signs Stand. Our stands are constructed from durable steel components with high-strength aircraft aluminum legs to prevent twisting, turning, distorting, and delamination due to adverse weather or temperature fluctuations.