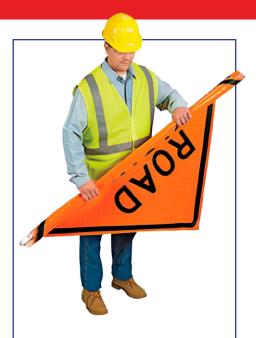

#### **EASY TO HANDLE AND TRANSPORT**

They're compact when folded so you can easily transport several at once.

Choose your preferred stand, from Compact Springless or Compact Single Spring for your roll-up signs.

Disassembly is quick and simple, for easy and safer **clean-up** - your crew can get on and off the road quickly.

- in /95-traffic-safety-supply
- f /95trafficsafetysupply
- # 95tss.com
- ✓ info@95tss.com
- **CAPITOL HEIGHTS LOCATION** 9011 East Hampton Drive Capitol Heights, MD 20743 **3** (301) 395-5161
- BALTIMORE LOCATION 8515 A Kelso Drive Essex, MD 21221 **J** (443) 233-6955