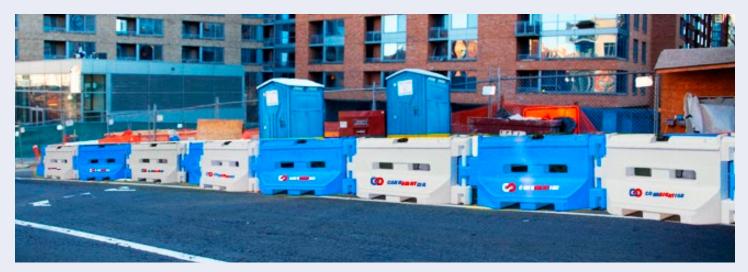

### See how great it looks!

Here are a few customized water-filled barriers we've created. They look fantastic and really stand out in a crowd!