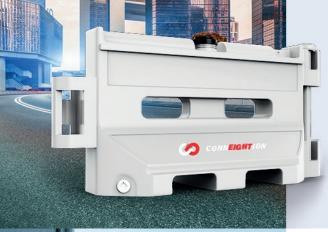

### See how great it looks!

Here are a few customized water-filled barriers we've created. They look fantastic and really stand out in a crowd!