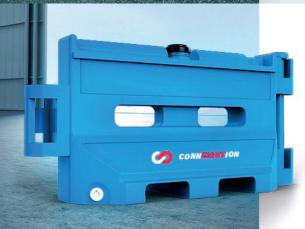

### See how great it looks!

Here are a few customized water-filled barriers we've created. They look fantastic and really stand out in a crowd!