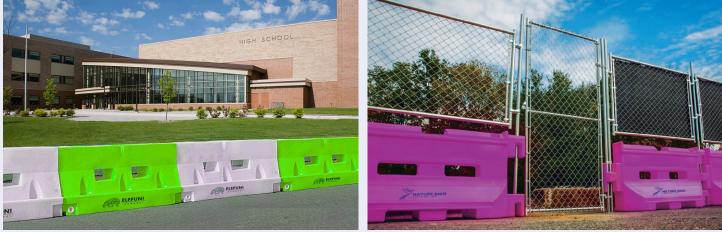

### See how great it looks!

Here are a few customized water-filled barriers we've created. They look fantastic and really stand out in a crowd!